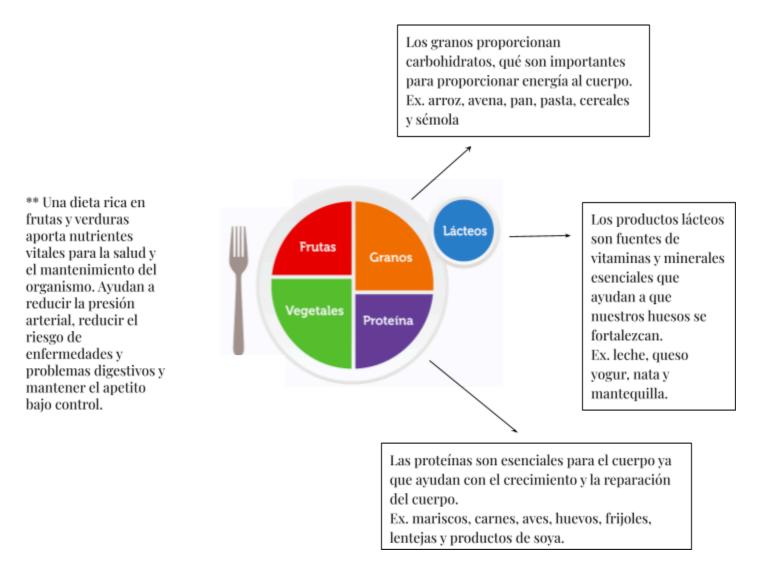

#### MiPlato: Los Componentes de una Comida Equilibrada

Una comida bien equilibrada consta de carbohidratos, proteínas, lácteos y una o más porciones de frutas y verduras. Una comida equilibrada proporciona los nutrientes necesarios para las funciones corporales adecuadas.

MiPlato es un recordatorio visual para elegir una variedad de alimentos en cada comida. MyPlate se puede personalizar para adaptarlo a sus necesidades dietéticas, preferencias, tradiciones culturales y presupuesto.