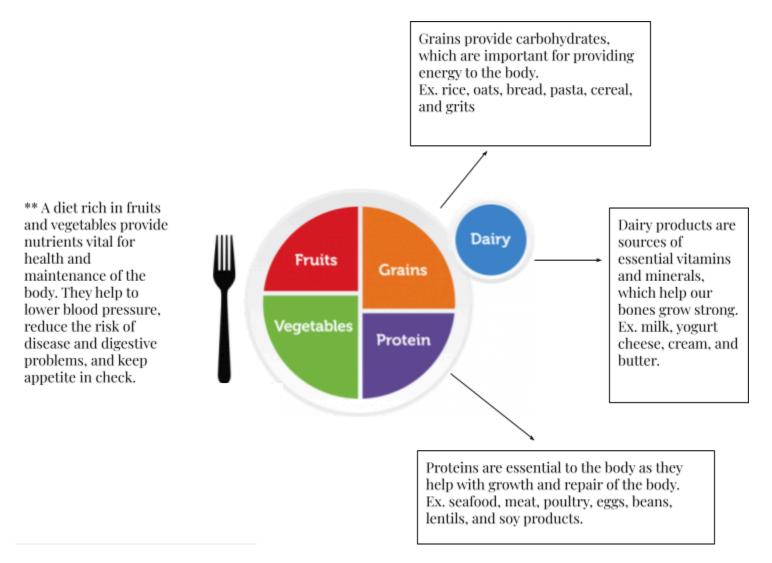

# MyPlate: The Components of a Balanced Meal.

A well balanced meal consists of carbohydrates, protein, dairy, and one or more servings of fruit and vegetables. A balanced meal provides necessary nutrients for proper bodily functions.

MyPlate is a visual reminder to choose a variety of foods at each meal. MyPlate can be customized to fit your dietary needs, preferences, cultural traditions, and budget.

Health Newsletter May 2024